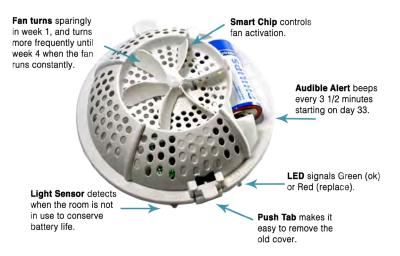

• Consistently releases the same level of air freshener over 30 days by controlling the fan

• In week 1, the fan turns sparingly and gradually turns more frequently until in week 4 the fan turns constantly. The green LED blinks to indicate the right run

• On day 30, the fan stops and the red LED starts to blink. If the cover isn't changed by day 33 a discrete audible alert will also sound. After changing cover, the machine needs restart for starting to run correctly again

• The machine can't work effectively without Easy Fresh Cover and alkaline C size battery

- Environmentally Friendly
- All fragrances available only in white colour

**Fragrance variety available:** Fabulous (Lavender), Kiwi Grapefruit, Mango, Spiced Apple, Cotton Blossom, Cucumber Melon.