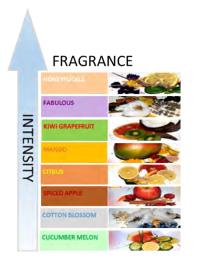

• The machine can't work effectively without Easy Fresh Cover and alkaline C size battery

- Environmentally Friendly
- All fragrances available only in white colour

**Fragrance variety available:** Fabulous (Lavender), Kiwi Grapefruit, Mango, Spiced Apple, Cotton Blossom, Cucumber Melon.