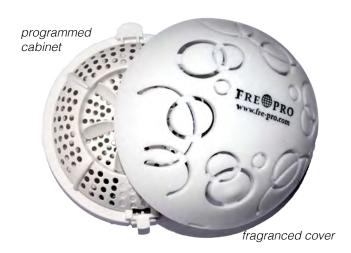

## Easy Fresh 2.0 Programmed Cabinet and Fragranced Cover

Powerful enough to freshen even your largest spaces, Easy Fresh is the world's only air freshener dispenser that uses the fragranced cover of the dispenser as the air freshener refill itself!